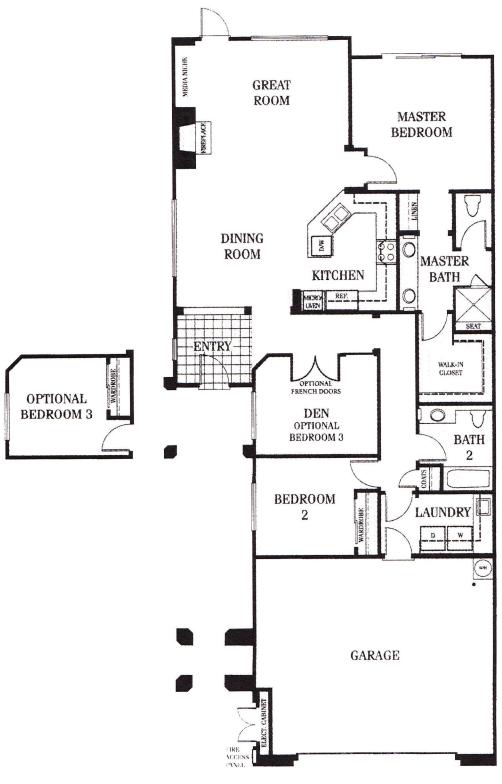

TRACT: (SEAG) Seagarden MODEL: A Plan 1 - 1578 Sq.Ft. Sq.Ft. (Approx) Copyright ©The Inside Tract™ - All rights reserved.

Shown as 1AR

TRACT: (SEAG) Seagarden MODEL: B Plan 2 - 1957 Sq.Ft. Sq.Ft. (Approx) Copyright ©The Inside Tract™ - All rights reserved.