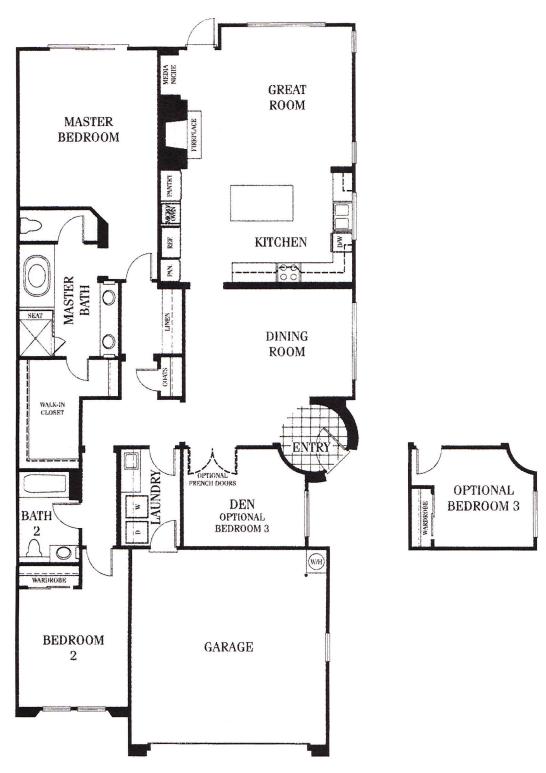

TRACT: (SEAG) Seagarden MODEL: A Plan 1 - 1578 Sq.Ft. Sq.Ft. (Approx) Copyright ©The Inside Tract™ - All rights reserved.

Shown as 1AR

TRACT: (SEAG) Seagarden MODEL: B Plan 2 - 1957 Sq.Ft. Sq.Ft. (Approx) Copyright ©The Inside Tract™ - All rights reserved.

Shown as 2AR

Shown as 3AR