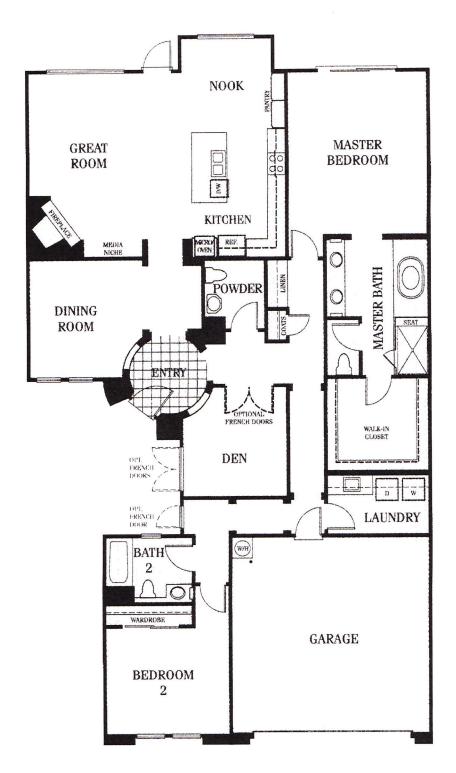

No No IL 1<br>B 3 2.00 1,957 A DR No No No No No IL 1 | A 3 2.00 1,578 A DA No Yes No No No IL 1 2<br>B 3 2.00 1,957 A DR No No No No No IL 1 2 |

**Builder:** Standard Pacific Homes

## Other Tract Information:

Tract 15967. Adult Community (55 and "better"). HOA includes access to the Talega Swim and Athletic Club. In addition, Talega Gallery has it's own facilities which include pool, spa, bocce cts, croquet field, putting course, and rec bldg with kitchen, conference rm, card rm, billiard rm and fitness center.

TRACT: (SEAG) Seagarden MODEL: A Plan 1 - 1578 Sq.Ft. Sq.Ft. (Approx) Copyright ©The Inside Tract™ - All rights reserved.



Shown as 1AR

TRACT: (SEAG) Seagarden MODEL: B Plan 2 - 1957 Sq.Ft. Sq.Ft. (Approx) Copyright ©The Inside Tract™ - All rights reserved.



Shown as 2AR



Shown as 3AR