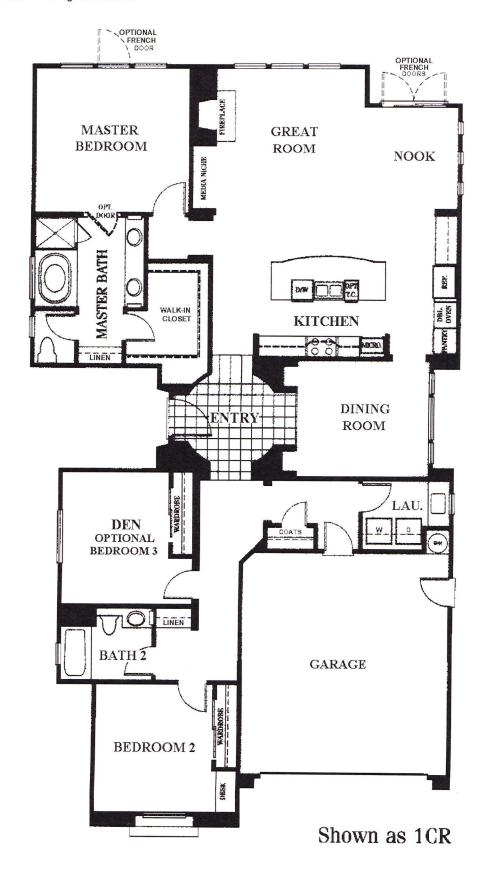

TRACT: (WATR) Waterleaf MODEL: A Plan One - 2032 Sq.Ft. Sq.Ft. (Approx) Copyright ©The Inside Tract™ - All rights reserved.

TRACT: (WATR) Waterleaf MODEL: B
Copyright ©The Inside Tract™ - All rights reserved.