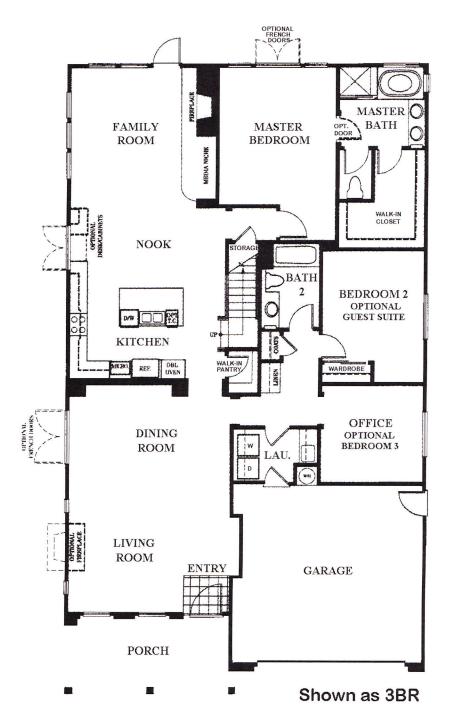

| Models In This Tract | M/C | Beds | Baths | SqFt  | Levels |    | Fam | Den | Nook | Ret | во | Util | FP | Gar | Streets in this Tract |
|----------------------|-----|------|-------|-------|--------|----|-----|-----|------|-----|----|------|----|-----|-----------------------|
| Plan One             | Α   | 3    | 2.00  | 2,032 | Α      | DR | No  | No  | Yes  | No  | No | IL   | 1  | 2   | Via Portada (access)  |
| Plan Two             | В   | 3    | 2.00  | 2,179 | Α      | DR | No  | No  | Yes  | No  | No | IL   | 1  | 2   | Camino Alenza         |
| Plan Three           | С   | 3    | 2.00  | 2,503 | В      | DA | Yes | No  | Yes  | No  | No | IL   | 1  | 2   | Camino Del Prado      |
| Plan Three Alt       | D   | 4    | 3.00  | 2,503 | В      | DA | Yes | No  | Yes  | No  | No | IL   | 1  | 2   | Camino Botero         |
|                      |     |      |       |       |        |    |     |     |      |     |    |      |    |     | Calle Galleria        |
|                      |     |      |       |       |        |    |     |     |      |     |    |      |    |     |                       |
|                      |     |      |       |       |        |    |     |     |      |     |    |      |    |     |                       |
|                      |     |      |       |       |        |    |     |     |      |     |    |      |    |     |                       |
|                      |     |      |       |       |        |    |     |     |      |     |    |      |    |     | ľ                     |
|                      |     |      |       |       |        |    |     |     |      |     |    |      |    |     | l                     |
|                      |     |      |       |       |        |    |     |     |      |     |    |      |    |     | l                     |
|                      |     |      |       |       |        |    |     |     |      |     |    |      |    | W   | ll .                  |

TRACT: (WATR) Waterleaf MODEL: A Plan One - 2032 Sq.Ft. Sq.Ft. (Approx) Copyright ©The Inside Tract™ - All rights reserved.

TRACT: (WATR) Waterleaf MODEL: B
Copyright ©The Inside Tract™ - All rights reserved.

Plan Two - 2179 Sq.Ft. Sq.Ft. (Approx)

FIRST FLOOR

SECOND FLOOR

FIRST FLOOR