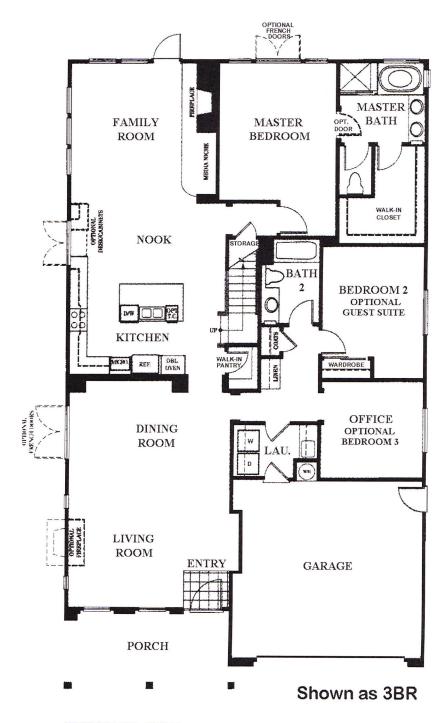

|    |     | l                     |
|                      |     |      |       |       |        |    |     |     |      |     |    |      |    | W   | ll .                  |

**Builder: Standard Pacific Homes** 

## Other Tract Information:

Adult Community (55 and "better"). HOA includes access to the Talega Swim and Athletic Club. In addition, Talega Gallery has it's own facilities which include pool, spa, bocce cts, croquet field, putting course, and rec bldg with kitchen, conference rm, card rm, billiard rm and fitness center.

TRACT: (WATR) Waterleaf MODEL: A Plan One - 2032 Sq.Ft. Sq.Ft. (Approx) Copyright ©The Inside Tract™ - All rights reserved.



TRACT: (WATR) Waterleaf MODEL: B
Copyright ©The Inside Tract™ - All rights reserved.

Plan Two - 2179 Sq.Ft. Sq.Ft. (Approx)







FIRST FLOOR





SECOND FLOOR

FIRST FLOOR