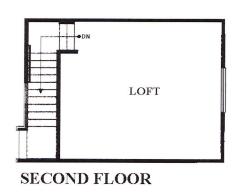

|    |     | l                     |
|                      |     |      |       |       |        |    |     |     |      |     |    |      |    | W   | ll .                  |

**Builder: Standard Pacific Homes** 

## Other Tract Information:

Adult Community (55 and "better"). HOA includes access to the Talega Swim and Athletic Club. In addition, Talega Gallery has it's own facilities which include pool, spa, bocce cts, croquet field, putting course, and rec bldg with kitchen, conference rm, card rm, billiard rm and fitness center.

TRACT: (WATR) Waterleaf MODEL: A Plan One - 2032 Sq.Ft. Sq.Ft. (Approx) Copyright ©The Inside Tract™ - All rights reserved.



TRACT: (WATR) Waterleaf MODEL: B
Copyright ©The Inside Tract™ - All rights reserved.

Plan Two - 2179 Sq.Ft. Sq.Ft. (Approx)







FIRST FLOOR





SECOND FLOOR

FIRST FLOOR