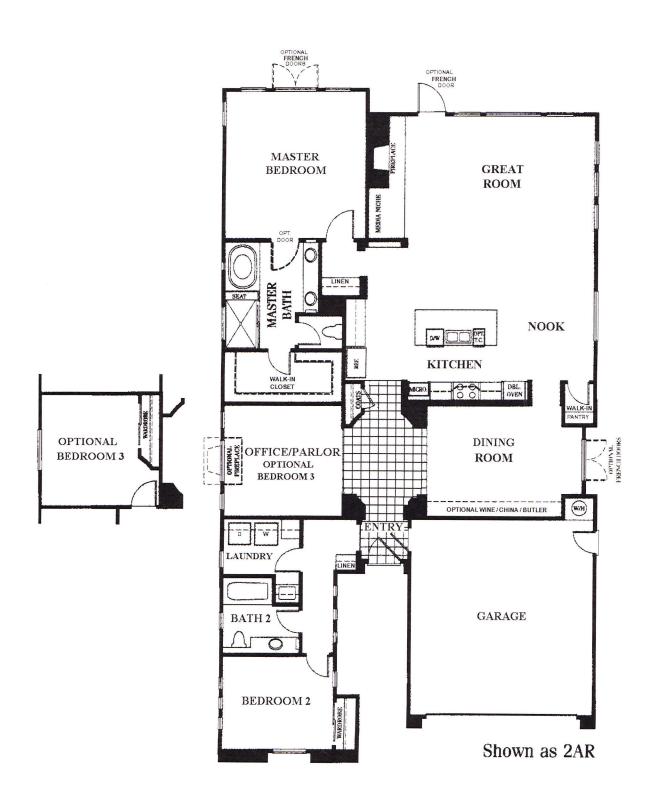

|    |     | l                     |
|                      |     |      |       |       |        |    |     |     |      |     |    |      |    | W   | ll .                  |

**Builder: Standard Pacific Homes** 

## Other Tract Information:

Adult Community (55 and "better"). HOA includes access to the Talega Swim and Athletic Club. In addition, Talega Gallery has it's own facilities which include pool, spa, bocce cts, croquet field, putting course, and rec bldg with kitchen, conference rm, card rm, billiard rm and fitness center.

TRACT: (WATR) Waterleaf MODEL: A Plan One - 2032 Sq.Ft. Sq.Ft. (Approx) Copyright ©The Inside Tract™ - All rights reserved.



TRACT: (WATR) Waterleaf MODEL: B
Copyright ©The Inside Tract™ - All rights reserved.

Plan Two - 2179 Sq.Ft. Sq.Ft. (Approx)







FIRST FLOOR





SECOND FLOOR

FIRST FLOOR