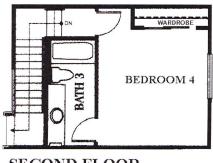

| Models In This Tract | M/C | Beds | Baths | SqFt  | Levels |    | Fam | Den | Nook | Ret | во | Util | FP | Gar | Streets in this Tract |
|----------------------|-----|------|-------|-------|--------|----|-----|-----|------|-----|----|------|----|-----|-----------------------|
| Plan One             | Α   | 3    | 2.00  | 2,032 | Α      | DR | No  | No  | Yes  | No  | No | IL   | 1  | 2   | Via Portada (access)  |
| Plan Two             | В   | 3    | 2.00  | 2,179 | Α      | DR | No  | No  | Yes  | No  | No | IL   | 1  | 2   | Camino Alenza         |
| Plan Three           | С   | 3    | 2.00  | 2,503 | В      | DA | Yes | No  | Yes  | No  | No | IL   | 1  | 2   | Camino Del Prado      |
| Plan Three Alt       | D   | 4    | 3.00  | 2,503 | В      | DA | Yes | No  | Yes  | No  | No | IL   | 1  | 2   | Camino Botero         |
|                      |     |      |       |       |        |    |     |     |      |     |    |      |    |     | Calle Galleria        |
|                      |     |      |       |       |        |    |     |     |      |     |    |      |    |     |                       |
|                      |     |      |       |       |        |    |     |     |      |     |    |      |    |     |                       |
|                      |     |      |       |       |        |    |     |     |      |     |    |      |    |     |                       |
|                      |     |      |       |       |        |    |     |     |      |     |    |      |    |     | ľ                     |
|                      |     |      |       |       |        |    |     |     |      |     |    |      |    |     | l                     |
|                      |     |      |       |       |        |    |     |     |      |     |    |      |    |     | l                     |
|                      |     |      |       |       |        |    |     |     |      |     |    |      |    | W   | ll .                  |

TRACT: (WATR) Waterleaf MODEL: A Plan One - 2032 Sq.Ft. Sq.Ft. (Approx) Copyright ©The Inside Tract™ - All rights reserved.

TRACT: (WATR) Waterleaf MODEL: B
Copyright ©The Inside Tract™ - All rights reserved.

Plan Two - 2179 Sq.Ft. Sq.Ft. (Approx)

FIRST FLOOR

SECOND FLOOR

FIRST FLOOR