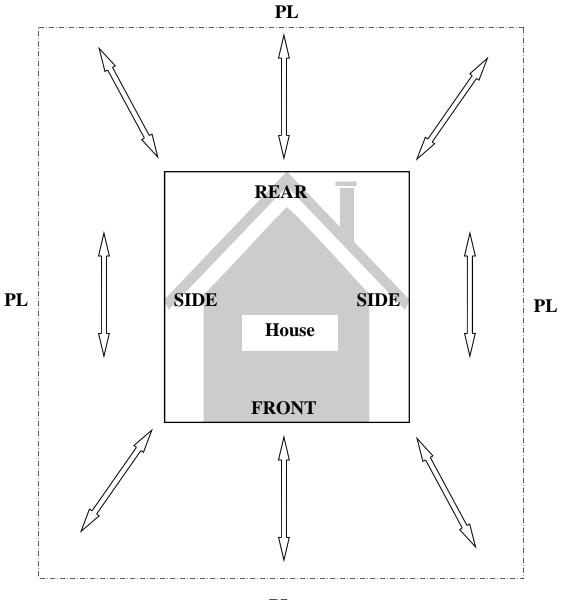

# REQUIRED COLOR PHOTOS OF LOT AND HOUSE

Front and Rear of House and Front, Rear, and Side Yards

PL

**EXHIBIT B-3**